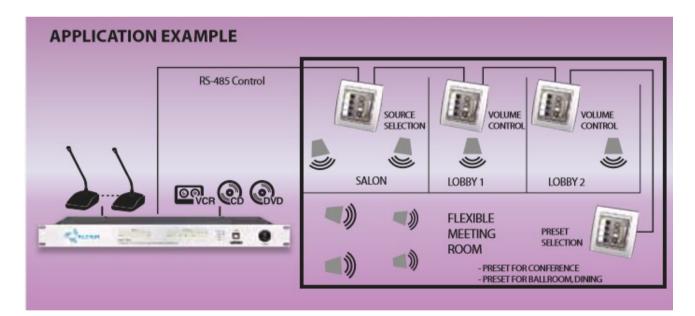

## **REM2-R** Wall Control Panel with Rotary Encoder

- New alternative model within the *REM* range of wall remote control panels for "MAP" processors.
- UP-DOWN level keys replaced by a rotary encoder.
- Similar features, size and shape of *REM2*:
  4 key buttons plus an additional "ON" button, all of them configurable by the user.
- Compatible to IR-02 infrared remote control.
- Compatible with *3cMAP* software, no update required.
- Proprietary RS485 remote controls. Several units can be daisy chained in order to control different areas.
- Source / Program / Preset Selection.
- Simple CAT5 wiring.