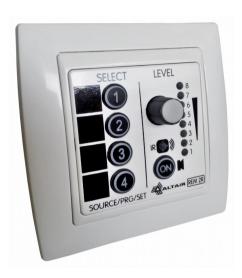

## **REM2-R** Wall Control Panel with Rotary Encoder

- New alternative model within the *REM* range of wall remote control panels for "MAP" processors.
- UP-DOWN level keys replaced by a rotary encoder.
- Similar features, size and shape of *REM2*:
  4 key buttons plus an additional "ON" button, all of them configurable by the user.
- Compatible to IR-02 infrared remote control.
- Compatible with *3cMAP* software, no update required.
- Proprietary RS485 remote controls. Several units can be daisy chained in order to control different areas.
- Source / Program / Preset Selection.
- Simple CAT5 wiring.